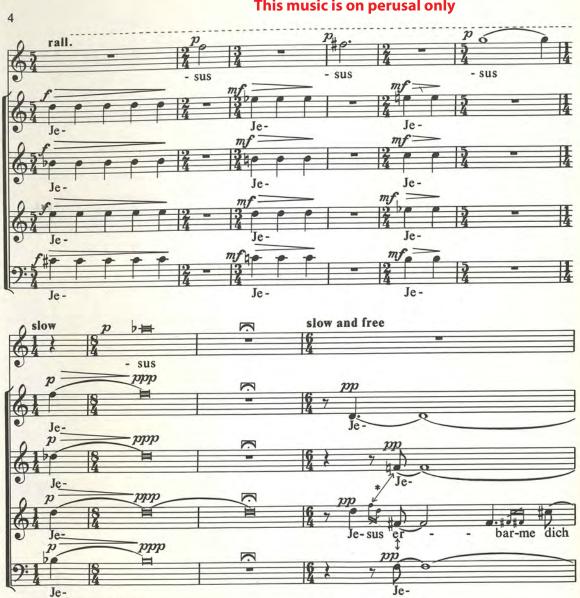

## This music is on perusal only

)=80 (Solo) a tempo 2 0 p O 0 24 . Je sus Je sus --2 e dich bar er me ppp -e //// move hand quickly back and dich bar me er -forth against open mouth 0 dich bar me er ppp 2 0 0 er - bar dich me

\* Tenor grace-note F with Alto F; Tenor F# with Bass F#