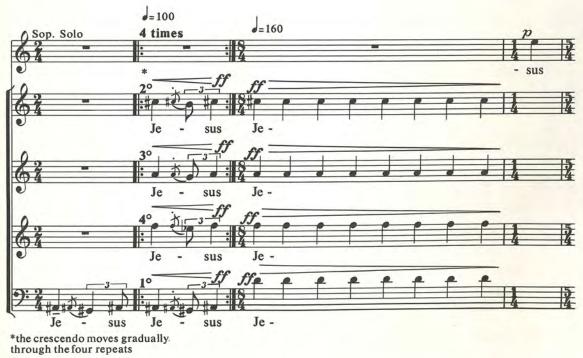

## This music is on perusal only

)=80 (Solo) a tempo 2 0 p O 0 24 . Je sus Je sus --2 e dich bar er me ppp -e //// move hand quickly back and dich bar me er -forth against open mouth 0 dich bar me er ppp 2 0 0 er - bar dich me